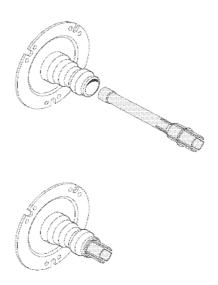

# POTABLE WATER GROUNG SERVICING CART CONNECTION

Once the XFC-C cartridge is fitted into the Potable Water Fill and Drain Port, the ground service cart can be connected and servicing can proceed.

JetCrystal Ltd. 95 Wilton Road - Suite 3 London - SW1V 1BZ - United Kingdom