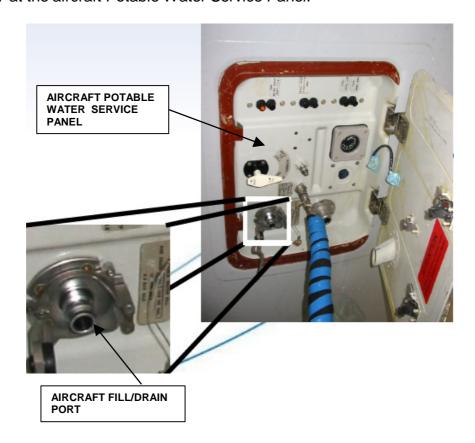

#### **INSTALLATION OF XFC-CL CARTRIDGES**

The XFC-CL cartridges are fitted inside the aircraft potable water FILL/DRAIN PORT at the aircraft Potable Water Service Panel.

JetCrystal Ltd. 95 Wilton Road - Suite 3