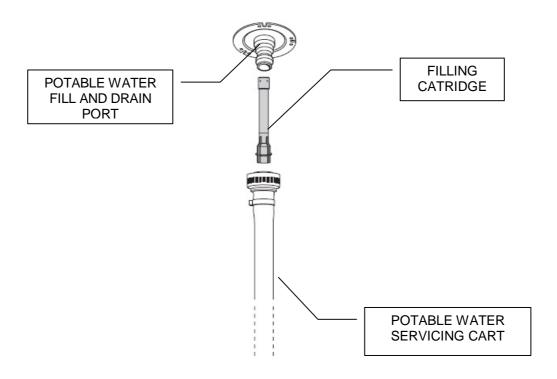

#### **INSTALLATION OF XFC-CL CARTRIDGES**

The XFC-CL cartridges are fitted inside the aircraft potable water FILL/DRAIN PORT at the aircraft Potable Water Service Panel.

JetCrystal Ltd. 95 Wilton Road - Suite 3

# POTABLE WATER GROUNG SERVICING CART CONNECTION

Once the XFC-C cartridge is fitted into the Potable Water Fill and Drain Port, the ground service cart can be connected and servicing can proceed.

JetCrystal Ltd. 95 Wilton Road - Suite 3 London - SW1V 1BZ - United Kingdom