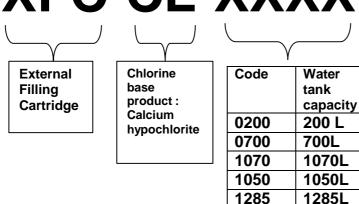

#### XFC-CL CARTRIDGES DESIGNATION AND PART NUMBER

## XFC-CL-XXXX-XX

| Code | Chlorine       |
|------|----------------|
|      | concentration  |
| 06   | 0.4 – 0.6 mg/l |
| 08   | 0.6 – 0.8 mg/l |
| 10   | 0.8 – 1 mg/l   |

#### Example 1:

Aircarft maximum water tank capacity: 700 L
 The designation code XXXX is 0700

Maximun chlorine concentration to be added to filling water: 0.6-0.8 mg/l
 The designation code XX is 08

1700

2370

1700L

2370L

The part number of the external cartridge is: XFC-CL-0700-08

#### Example 2:

Aircarft maximum water tank capacity: 200 L
 The designation code XXXX is 0200

Maximun chlorine concentration to be added to filling water: 0.4-0.6 mg/l
 The designation code XX is 06

The part number of the external cartridge is: XFC-CL-0200-06