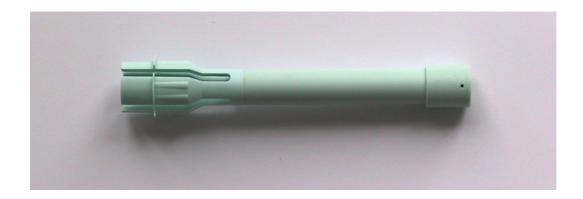

# Jet Crystal XFC-CL Patented

### Aircraft Potable Water Filling External Cartridge

For Chlorination of Water during Aircraft Potable Water Tank Filling



The XFC-CL Cartridges are intended for a daily use (chlorination of the aircraft potable water through a continuous controlled chlorination of the filling water)

The XFC-CL Cartridges are one use disposable cartridges



e-mail: contact@jetcrystal.com

Phone: +44 (845) 508 1774 Fax: +44 (845) 020 4259

#### **DESCRIPTION**



#### **INSTALLATION OF XFC-CL CARTRIDGES**

The XFC-CL cartridges are fitted inside the aircraft potable water FILL/DRAIN PORT at the aircraft Potable Water Service Panel.



JetCrystal Ltd. 95 Wilton Road - Suite 3

London - SW1V 1BZ - United Kingdom Phone: +44 (845) 508 1774

Phone: +44 (845) 508 1774 Fax: +44 (845) 020 4259



e-mail: contact@jetcrystal.com



# POTABLE WATER GROUNG SERVICING CART CONNECTION

Once the XFC-C cartridge is fitted into the Potable W