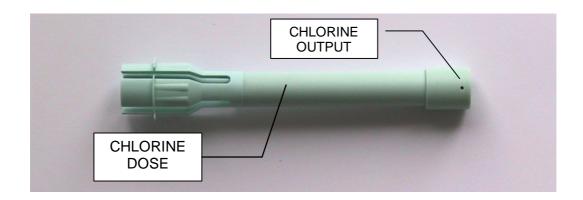

# Jet Crystal XFC-CL Patented

### Aircraft Potable Water Filling External Cartridge

For Chlorination of Water during Aircraft Potable Water Tank Filling



The XFC-CL Cartridges are intended for a daily use (chlorination of the aircraft potable water through a continuous controlled chlorination of the filling water)

The XFC-CL Cartridges are one use disposable cartridges



e-mail: contact@jetcrystal.com

Phone: +44 (845) 508 1774 Fax: +44 (845) 020 4259

#### **DESCRIPTION**



#### **INSTALLATION OF XFC-CL CARTRIDGES**

The XFC-CL cartridges are fitted inside the aircraft potable water FILL/DRAIN PORT at the aircraft Potable Water Service Panel.



JetCrystal Ltd. 95 Wilton Road - Suite 3

London - SW1V 1BZ - United Kingdom Phone: +44 (845) 508 1774

Phone: +44 (845) 508 1774 Fax: +44 (845) 020 4259



e-mail: contact@jetcrystal.com



# POTABLE WATER GROUNG SERVICING CART CONNECTION

Once the XFC-C cartridge is fitted into the Potable Water Fill and Drain Port, the ground service cart can be connected and servicing can proceed.



JetCrystal Ltd. 95 Wilton Road - Suite 3 London - SW1V 1BZ - United Kingdom

Phone: +44 (845) 508 1774 Fax: +44 (845) 020 4259



e-mail: contact@jetcrystal.com

#### XFC-CL CARTRIDGES DESIGNATION AND PART NUMBER

## XFC-CL-XXXX-XX