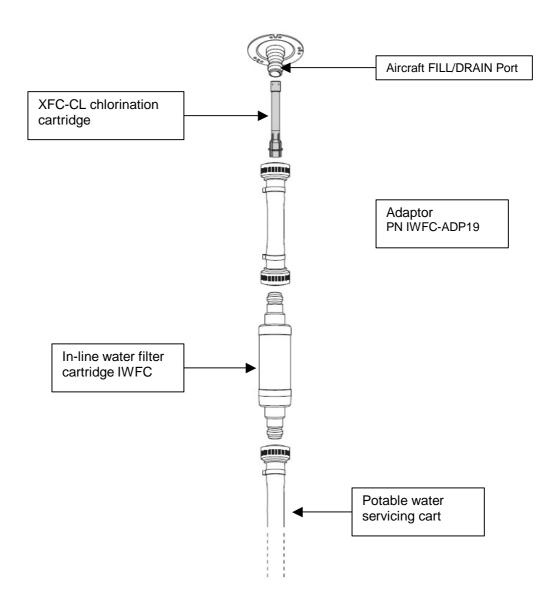

#### ADDITIONAL INFORMATION

The External Filling Cartridges XFC-CL can be combined with In-line Water Filter Cartridges IWFC in order to remove bacteria and particles from the water supply sources before adding a residual level of chlorine (see IWFC Data Sheet).